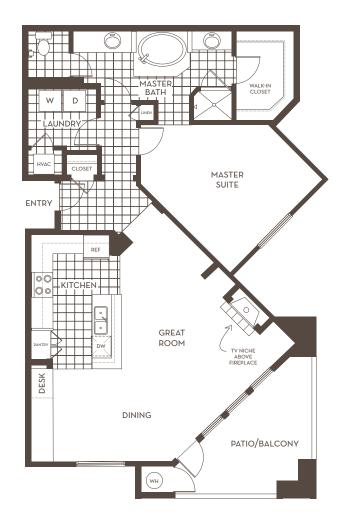

## Topacio

## 1 BEDROOM/1 BATH

## 1048 SF

This isn't your typical onebedroom home. The Topacio defies size and is masterfully planned for even the most discerning Scottsdale sophisticate. Every wall, every door and every window is meticulously placed to maximize this surprisingly spacious home giving you both a luxurious feeling and abundant practical space.

## **UNIQUE FEATURES**

- Kitchen island
- Master bath has both step-in shower and soaking tub
- Dual sinks in master bath
- Built in desk in living area
- Open style floor plan
- Oversized patio/balcon
- Separate laundry room
- Natural gas fireplace with TV niche