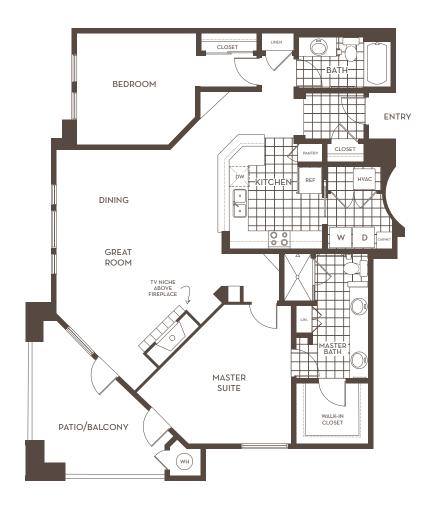

## Zafiro

## 2 BEDROOM /2 BATH

## 1343 SF

Made for those who equally enjoy the art of entertaining and the art of relaxation, the Zafiro is an incredibly open and spacious floor plan. These two-bedroom, two-bath homes also offer a split floor plan to maximize privacy.

## UNIQUE FEATURES

- Oversized patio/balcony with access from both master suite and great room
- Open style floor plan
- Split bedroom floor plan to maximize privacy
- Dual sinks in master bath
- Natural gas fireplace with TV niche
- Separate laundry room