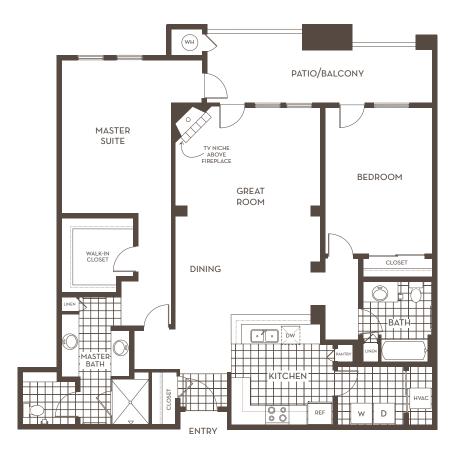

## Diamante

## 2 BEDROOM /2 BATH

1441 SF

A traditional yet dynamic floor plan, the Diamante features a two-bedroom split floor plan with a great room literally designed as the center of activity. A large patio/balcony with access from three rooms also maximizes outdoor living.

## UNIQUE FEATURES

- Oversized patio/balcony with access from great room, master suite and second bedroom
- Open style floor plan in living areas
- Dual sinks in master bath
- Split floor plan to maximize privacy
- Natural gas fireplace with TV niche
- Separate laundry room