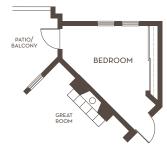

## Perla

2 BEDROOM/2 BATH/STUDY

1547 SF

STUDY OR OPTIONAL
SITTING ROOM OR
OPTIONAL 3RD BEDROOM

Versatile and expansive, the Perla allows you to create your own ideal living space. This floor plan offers flexibility in design with an option of creating a two-bedroom home with study, a two-bedroom home with a luxury sized master suite or a three-bedroom home.

## **UNIQUE FEATURES**

- · Open style floor plan
- · Oversized patio/balcony
- Master bath has both soaking tub and step-in shower
- Dual sinks in master bath
- Split floor plan maximizes privacy
- Two sided fireplace with study design
- Natural gas fireplace with TV niche
- Separate laundry room



## 3RD BEDROOM OPTION



## FULL MASTER SUITE OPTION



Square footage is approximate, not including patios and balconies. It is possible that base price units will not be available in each selling phase. Additional location premiums may apply to some units. There may be deviations in the residence from sellers models, such as windows, doors, ceiling heights, square footage, and niches. Floor plan is for illustrative purposes only. Variations may exist. Seller reserves the right to change prices & specifications without notice or obligation. Sales are conditional upon buyers receipt and acceptance of the Arizona Department of Real Estate Subdivision Report. Starcon ROC # 209648