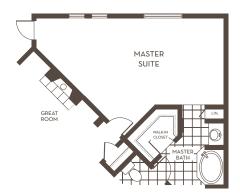

## FULL MASTER SUITE OPTION

Square footage is approximate, not including patios and balconies. It is possible that base price units will not be available in each selling phase. Additional location premiums may apply to some units. There may be deviations in the residence from sellers models, such as windows, doors, ceiling heights, square footage, and niches. Floor plan is for illustrative purposes only. Variations may exist. Seller reserves the right to change prices & specifications without notice or obligation. Sales are conditional upon buyers receipt and acceptance of the Arizona Department of Real Estate Subdivision Report. Starcon ROC # 209648