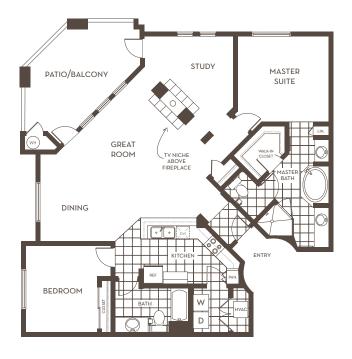

## Perla

2 BEDROOM/2 BATH/STUDY

1547 SF

STUDY OR OPTIONAL
SITTING ROOM OR
OPTIONAL 3RD BEDROOM

Versatile and expansive, the Perla allows you to create your own ideal living space. This floor plan offers flexibility in design with an option of creating a two-bedroom home with study, a two-bedroom home with a luxury sized master suite or a three-bedroom home.

## **UNIQUE FEATURES**

- · Open style floor plan
- · Oversized patio/balcony
- Master bath has both soaking tub and step-in shower
- Dual sinks in master bath
- Split floor plan maximizes privacy
- Two sided fireplace with study design
- Natural gas fireplace with TV niche
- Separate laundry room